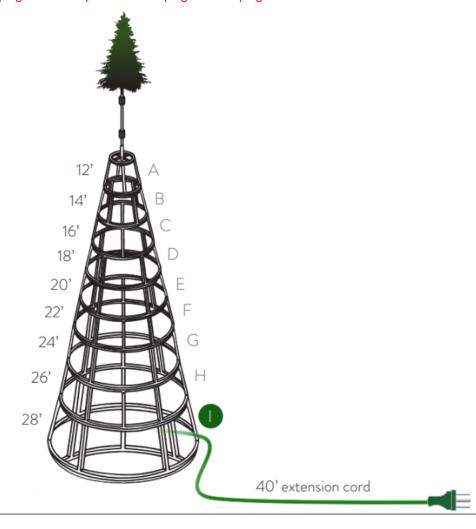

## **Electrical Diagram**

- One 40 ft. extension cord to the outlet for trees from 12 ft. to 28 ft.
- Extension cords should be dropped to the ground inside of the tree

\*Please note: The tree top section should plug into two separate female plugs. Do not plug in all 9 strands to one outlet.

<sup>\*</sup>Please refer to installation guide for further information