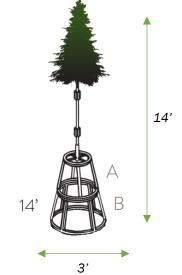

#### **Material Specs**

Lighting: 5mm Wide Angle Conical

2950 Number of LEDs:

**Available Colors:** Warm White, Pure White and Multi

LED Effect: Steady **Electrical Draw:** 2.46 Amps

14' Height:

Diameter: 3' (without foliage) or 9' (with foliage)

Frame:

A-B Frame, 5' Pole and 5' Topper

Branches on Last Frame:

**Construction Type:** Powder-coated frame designed for demanding outdoor applications

1" x .065 sq steel tubing ASTM A513 Steel Rings:

**Electrical Harness:** 14-gauge double strand wire with thermo jacketed 3 prong plugs

Number of Harness Outlets: 28 Shipping Weight: 390 lbs

Shipping: 2 Pallets (48" X 48")

Recommended Topper Size: 3' Topper