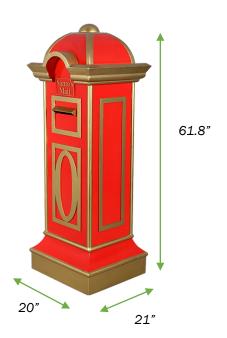

## 5.15' Red/Gold Santa's Mailbox

SKU: 3DF-12121

The 5.15' Red/Gold Santa's Mailbox is a wonderful way to gain community interaction and spread holiday cheer. Place outside your business, on the Town Square, City Hall, or Schools!

## **Features**

- Commercial Grade
- Quality craftsmanship using high strength fiberglass resin with randomly oriented polyester strands for maximum strength and durability
- Automotive paint with high grade UV inhibitor
- Hand painted to achieve the highest detail possible
- Designed and coated for indoor/outdoor use



## Material Specs

Series: Commercial Grade

**Display:** Fiberglass

**Display Material:** High strength fiberglass resin with randomly oriented polyester strands for maximum

strength and durability

Paint: Automotive paint, applied by hand, with high grade UV inhibitor for long-lasting use

Height: 61.8"

Width: 20"

Length: 21"