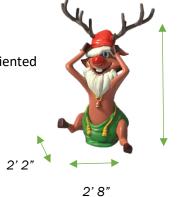

4' 7"

Height: 4' 7"

Width: 2' 8"

**Depth:** 2' 2"

Carton Dimensions: 30" x 28" x 45"

Carton Weight: 58 lbs.

Carton Cubes: 22 ft<sup>3</sup>