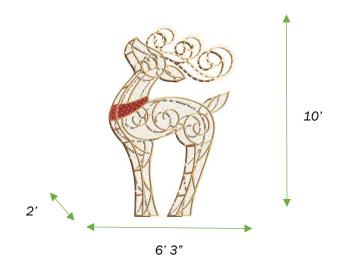

## **10' LED Reindeer Icon – Warm White**

SKU: 3D-1J010

## **Features**

- Commercial Grade
- **IP44** Weather Rating
- Commercial Grade LED Bullet Cap Mini Lights
- Steady and flashing LED lighting
- Gold powder-coated aluminum frame with PVC Mesh
- Designed and coated for indoor/outdoor use



**Material Specs** 

Commercial Grade LED Bullet Cap Mini Lights Lighting:

Number of LEDs: 1647 Warm White LEDs with 63 Red LEDs

**LED Color** Warm White and Red

**Dimensional Material:** Transparent PVC Net

**Construction Type:** Aluminum, gold powder-coated frame designed for demanding outdoor applications

110/120 (US Plug) Voltage

24V 100W transformer **Power Supply:** 

**Power Cord Length** 6' UL rated power cord

**Estimated Shipping Cubes:** 200 ft<sup>3</sup>

**Carton Dimensions:** 85" X 78" X 52"

## **Hardware Specs**

Quantity 18 M8X50 Bolt with Nut

Quantity 8 M6X70 Bolt with Nut