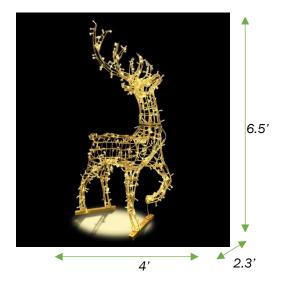

## 6.5' Head Swaying Reindeer

SKU: 3D-11043

**Power Supply:** 24V 40W transformer with 2-Way Y-Splitter

**Power Cord Length:** 5' UL rated power cord

Height: 6.5'
Width: 4'
Depth: 2.3'