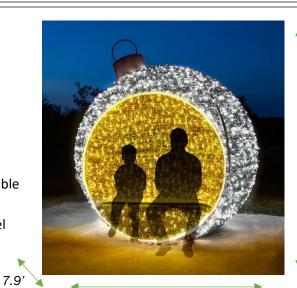

## 8.10' 3D Christmas Ornament

SKU: 3D-11027-WWPW

8.10'

7.9'

## **Material Specs**

Lighting: Commercial Grade LED Mini Lights

**Light effect** Static

**LED Color:** Warm White and Red

Rope Light: 13 mm, transparent PVC w/1.1" bulb spacing

**Construction Type:** Iron, gold powder-coated frame designed for demanding outdoor applications

Power Cord Length 4.9' UL rated power cord

 Height:
 8.10'

 Width:
 7.9'

 Depth:
 1.3'

Bench Weight Capacity: 275 lbs

Total Weight: 310 lbs