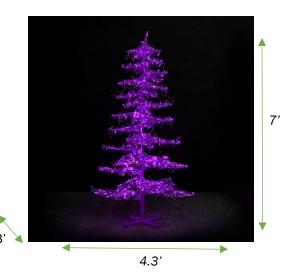

## 7' Ice Sculpture Christmas Tree Purple

SKU: 3D-11008-PU

## **Material Specs**

**Lighting:** 5mm Wide Angle Conical

Number of LEDs: 532 LED Color: Purple

**LED Effect:** Steady and Flashing

Height: 7'

Largest Diameter: 4.3'

**Construction Type:** Aluminum, powder-coated frame designed for demanding outdoor applications