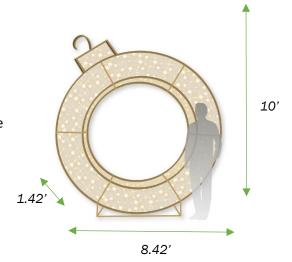

Power Supply: 24V 100W transformer 6' UL rated power cord

Height: 10' Width: 8.42' Depth 1.42'

Number of Pieces 4 Pieces plus the base

Total Weight:176 lbsPackage 1:92 lbsPackage 2:84 lbs

Estimated Total Shipping 133.44 ft<sup>3</sup>