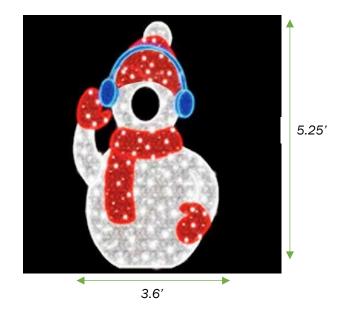

## 5.25' 2D LED Snowman

SKU: 2D-SNMAN525

**Power Cord Length:** 6' UL rated power cord

**Height:** 5.25'

Width: 3.6'

Weight: 23 lbs

Shipping Dimensions: 44" X 65" X 3"