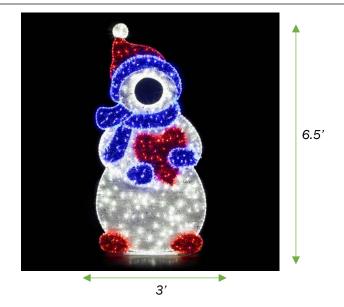

## 6.5' 2D LED Mother Snowy

SKU: 2D-MSNOW65

## **Material Specs**

Lighting: Commercial Grade LED Rope Light and String Lights

Rope Light: 13 mm, transparent PVC w/1.1" bulb spacing

**Dimensional Material:** Blue, Red, and White Tinsel

Construction Type: White powder-coated steel frame designed for demanding outdoor applications

**Power Cord Length:** 4.9' UL rated power cord

Height: 6.5'

Width: 3'

Weight: 20 lbs

Shipping Dimensions: 80" x 37" x 3"